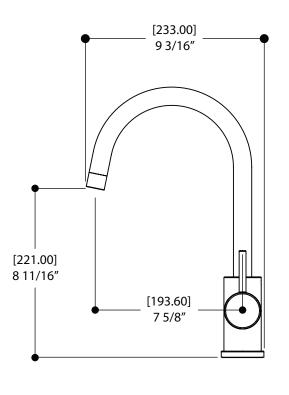

### SPECS AT LARGE

Overall spout projection: 9 3/16" CC spout projection: 7 5/8" Total faucet height: 13 15/16" Flow rate: 2.2 gpm Mounting hole: 1 3/8" Counter depth: 1 3/8"