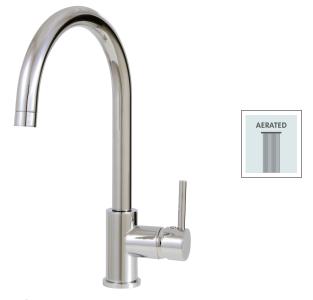

# Urban 8045N

single stream mode kitchen faucet

#### **FEATURES**

Aerated stream mode Lead-free brass construction Single volume and temperature lever control 140° spout rotation 3/8" connection

## **FINISHES**

Standard Polished chrome (PC)