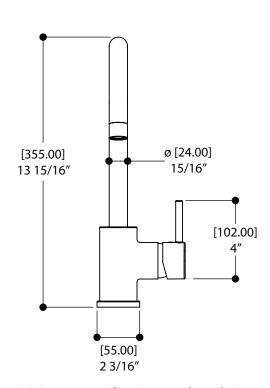

### SPECS AT LARGE

Overall spout projection: 9 3/16" CC spout projection: 7 5/8" Total faucet height: 13 15/16" Flow rate: 2.2 gpm Mounting hole: 1 3/8" Counter depth: 1 3/8"